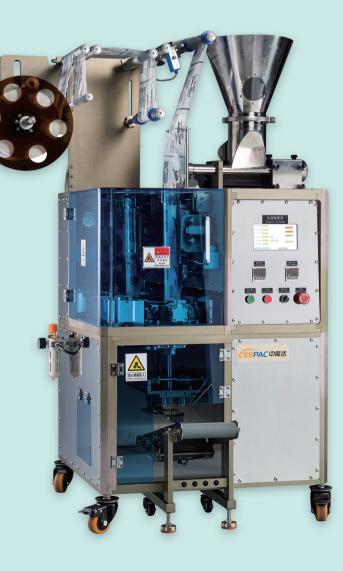

## CEE-280B-F Multi-Functional Bag Making Machine for Powder

Features

PLC controlled, through double cutting methods(tooth cutter/flat cutter/shaped R angle cutter) to make different types of bag shapes. Several optional measuring devices (inclined screw metering device/vertical screw metering device/horizontal screw metering device), enable to pack various materials such assuch as soybean milk powder/milk powder/instant coffee powder/protein powder/curry powder, etc

Bag Size W30–140mm L40–180mm

Cutting Method Double cutting. Optional cutter including tooth cutter/flat cutter/shaped R angle cutter

Dimensions L860×W850×H1800

Weight 330–360KG

Power Supply Electricity: 1P/200-240V/1.8KW/47-63HZ Compressed air: 120-160L/min. 0.5-0.6Mpa